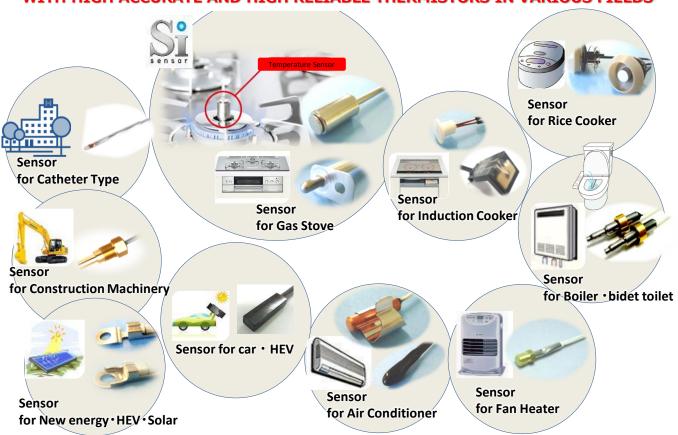

TEMPERATURE CONTROL WITH HIGH ACCURATE AND HIGH RELIABLE THERMISTORS IN VARIOUS FIELDS