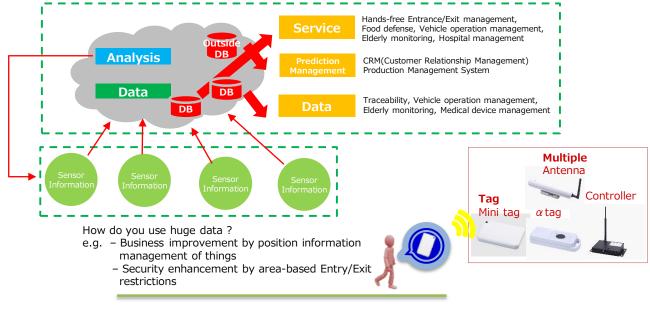

**Head Office** 

3-6 Tsukioka-machi, Toyama-shi, Toyama 939-8132, Japan

TEL: +81-76-429-4403 FAX: +81-76-429-6044

Outline of

Development, Manufacture and Sales of Wireless devices.

Business

Solution business based on positioning information using RFID devices. Circuit board assembly, Unit assembly, Manufacture and Sales of Measuring devices.

We contribute to IoT with a total solution by development and manufacturing technology of wireless devices powered by ODM for many years in the field of security and telemetering which require high reliability, using RFID and camera etc.

In addition, in the fields of high-precision thermometers, temperature measurement and control, and test equipment (Melt indexer), we offer customization that can be applied to various applications of customers.