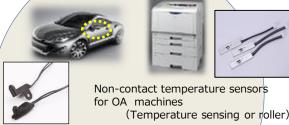

### CHIP RESISTOR/CHIP THERMISTOR ARRANGEMENT

Outside air temperature sensors for door mirrors of automobile

Temperature sensors for batteries Batteries for electric motor bike Auxiliary batteries for power plant