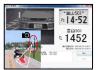

#### Car License Plate Recognition system "BANCHO"

This high-performance license plate image recognition system expands the scope of activities to many fields such as Security, Customer satisfaction improvement, Marketing. Our recognition rate of 99% is top class in the industry. (Under our environment)