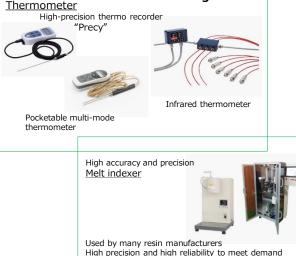

In addition, in the fields of high-precision thermometers, temperature measurement and control, and test equipment (Melt indexer), we offer customization that can be applied to various applications of customers.

#### Temperature control solution

We'll respond with technologies based on measuring devices and radiation thermometers. Measuring device

**Test equipment** 