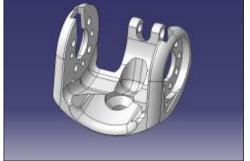

#### **Processing Material**

- Aluminum Alloy
- Stainless Steel (SUS304·316)
- Steel
- Cast Metal (FC·AC)

3D model diagram of processed sample A7075(Aluminum)

Quality Assurance Center