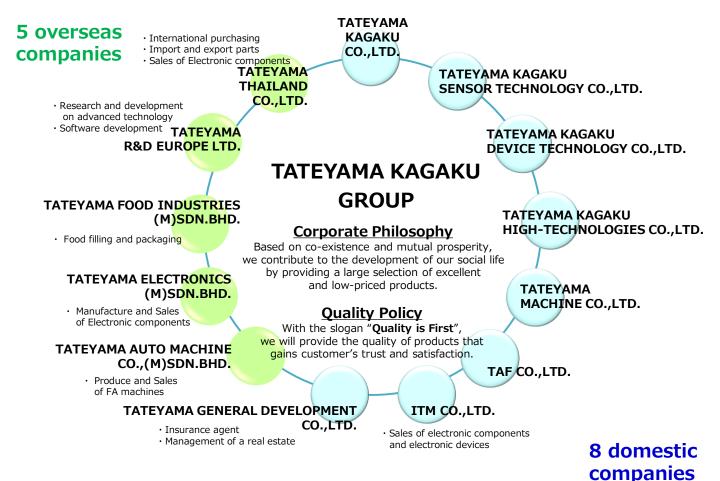

### TATEYAMA KAGAKU GROUP

Company Profile

# **Group Profile**

TATEYAMA KAGAKU GROUP consists of 8 domestic companies and 5 overseas companies, and is focusing on design, development, manufacturing and sales of many kinds of electronic components, electronic devices, factory automation equipments, precision machined parts, software development and services, new energy system and so on.

#### **Driving globalization seeking potential markets**

TATEYAMA AUTO MACHINE CO., (M) SDN.BHD was founded in Malaysia in 1988, and then TATEYAMA KAGAKU ELECTRONICS MALAYSIA SDN. BHD. was founded in 1994 to develop the business of FA systems and electronic components in Southeast Asia and China.

TATEYAMA R&D EUROPE LTD. was founded in 1997. Collaboration with Hungary attracted a lot of attention as it was a rare case as a Japanese company.

In 2002, Hong Kong branch was founded as sales base and TATEYAMA THAILAND CO., LTD. was founded in Thailand.

TATEYAMA KAGAKU GROUP will continue to proactively expand global business in order to develop distinctive technologies and solutions and to approach potential markets.

#### ISO 14001 certification

8 domestic companies of TATEYAMA KAGAKU GROUP (excluding sales base) are certified under ISO 14001 Environmental Management System.

TATEYAMA AUTO MACHINE CO., (M) SDN.BHD. and TATEYAMA KAGAKU ELECTRONICS (M) SDN.BHD. are certified under ISO 14001 Environmental Management System independently.