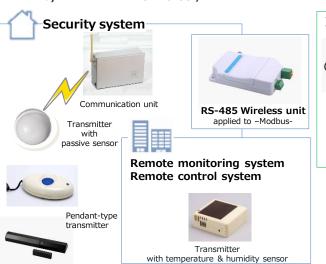

We contribute to IoT with a total solution by development and manufacturing technology of wireless devices powered by ODM for many years in the field of security and telemetering which require high reliability, using RFID and camera etc.

In addition, in the fields of high-precision thermometers, temperature measurement and control, and test equipment (Melt indexer), we offer customization that can be applied to various applications of customers.