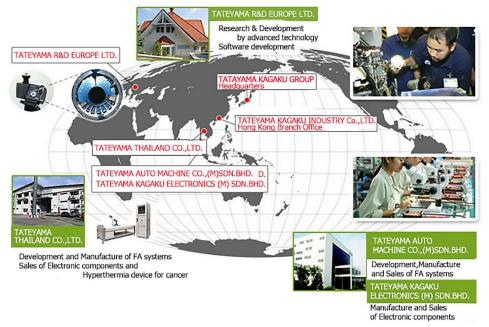

# **Global Business**

#### **Driving globalization seeking potential markets**

TATEYAMA AUTO MACHINE CO., (M) SDN.BHD was founded in Malaysia in 1988, and then TATEYAMA KAGAKU ELECTRONICS MALAYSIA SDN. BHD. was founded in 1994 to develop the business of FA systems and electronic components in Southeast Asia and China.

TATEYAMA R&D EUROPE LTD. was founded in 1997. Collaboration with Hungary attracted a lot of attention as it was a rare case as a Japanese company.

In 2002, Hong Kong branch was founded as sales base and TATEYAMA THAILAND CO., LTD. was founded in Thailand.

TATEYAMA KAGAKU GROUP will continue to proactively expand global business in order to develop distinctive technologies and solutions and to approach potential markets.