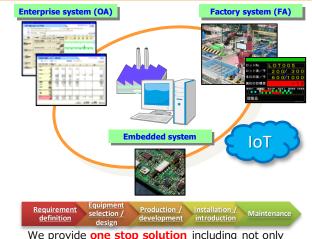

#### **DIGITAL SOLUTION BUSINESS**

We provide various systems and technologies to our group companies.

Typical ones are Business management system and Manufacturing management system, systems integration technology cultivated through Automation control development.

### Extensive system development capability

We provide **one stop solution** including not only software but also hardware such as equipment selection, production and installation.